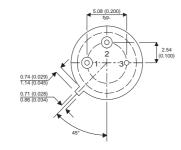

Dimensions in mm (inches).

## TO39 (TO205AD) PINOUTS

1 - Emitter

2 - Base

3 - Collector