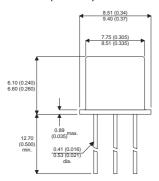

Dimensions in mm (inches).





## TO39 (TO205AD) PINOUTS

1 - Emitter

2 - Base

3 - Collector

## Bipolar NPNP Device in a Hermetically sealed TO39 Metal Package.

## **Bipolar NPNP Device.**

$$V_{ceo} =$$

$$I_c =$$

All Semelab hermetically sealed products can be processed in accordance with the requirements of BS, CECC and JAN, JANTX, JANTXV and JANS specifications

| Parameter                 | Test Conditions    | Min. | Тур. | Max. | Units |
|---------------------------|--------------------|------|------|------|-------|
| V <sub>CEO</sub> *        |                    |      |      |      | V     |
| I <sub>C(CONT)</sub>      |                    |      |      |      | Α     |
| h <sub>FE</sub>           | $@ (V_{CE} / I_C)$ |      |      |      | -     |
| f <sub>t</sub>            |                    |